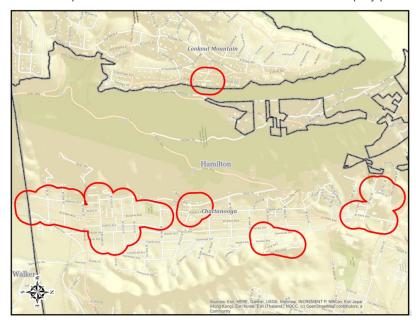

#### Affected areas

ALABAMA AVE VIRGINIA Avenue SAINT ELMO AVE WESTRIDGE Avenue ALABAMA E BROW Road ALABAMA Avenue W 54th ST BEULAH Avenue W 57th ST CHURCH Street W 37th Street DIXIE Avenue W 38th Street MICHIGAN Avenue W 52nd Street **OLD WAUHATCHIE** W 53rd Street Pike W 54th Street SENECA Avenue W 56th Street W 57th Street ST ELMO Avenue **TENNESSEE** Avenue